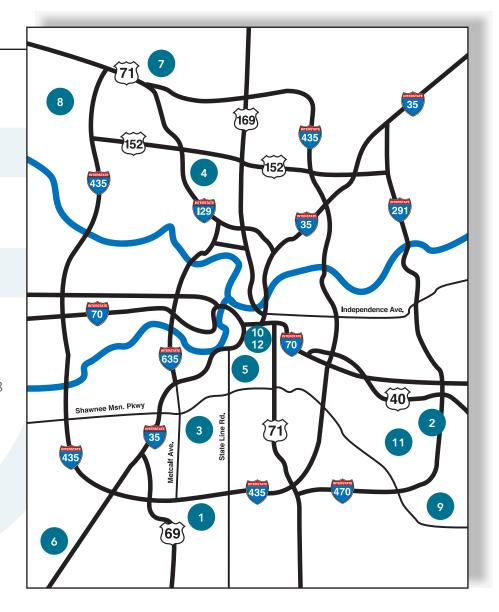

# 1. Leawood Eye Center University Park Medical Plaza

11261 Nall Avenue – Leawood, KS 66211 Optical Center at this location.

# 2. Independence Eye Center

4741 S. Arrowhead Drive – Independence, MO 64055 *Optical Center at this location.* 

## 3. Northland Eye Center

5811 N.W. Barry Road – Kansas City, MO 64154 *Optical Center at this location.* 

## 4. Plaza Eye Center

## St. Luke's Medical Plaza I

4320 Wornall Rd., Ste. 220 – Kansas City, MO 64111 *Optical Center at this location.* 

## 5. St. Joseph Eye Center

1329 Village Drive – St. Joseph, MO 64506

### 6. Leavenworth Eye Center

1001 6th Avenue, Ste. 100 – Leavenworth, KS 66048 (In association with Reifschneider Eye Center – J. Reifschneider, DO)

#### 7. Warrensburg Eye Center

601 E. Russell, Ste. A – Warrensburg, MO 64093 (In association with Eye Care Specialties – J. Lake, OD, S. Lake, OD, S. Cook, OD)

#### 10. University Health

2101 Charlotte St. – Kansas City, MO 64108 (816) 404-3900

#### 11. Truman Medical Eye Center—Lakewood

7900 Lee's Summit Road – Kansas City, MO 64139 (816) 404-6965

# 12. Department of Ophthalmology

**UMKC School of Medicine** 

2411 Holmes Road – Kansas City, MO 64108 (816) 235-1808

The most trusted name in eye care.™

913-261-2020

sabateseye.com